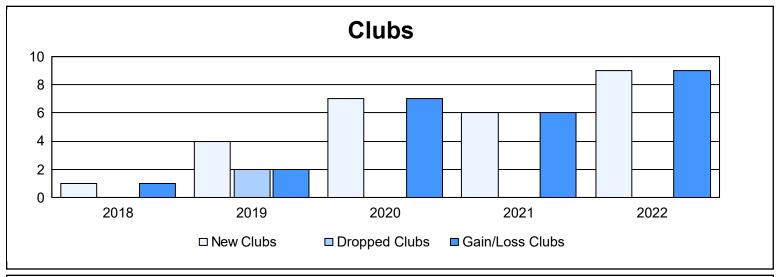

District 411 B

As of June 2022 Cumulative

| Year      | New<br>Clubs | Dropped<br>Clubs | Gain/<br>Loss<br>Clubs | New<br>Members | Charter<br>Members | Reinstate<br>Members | Transfer<br>Members | Total<br>Member<br>Added | Total<br>Members<br>Dropped | Gain/<br>Loss<br>Members |
|-----------|--------------|------------------|------------------------|----------------|--------------------|----------------------|---------------------|--------------------------|-----------------------------|--------------------------|
| 2017-2018 | 1            | 0                | 1                      | 162            | 25                 | 13                   | 1                   | 201                      | 191                         | 10                       |
| 2018-2019 | 4            | 2                | 2                      | 180            | 96                 | 3                    | 0                   | 279                      | 175                         | 104                      |
| 2019-2020 | 7            | 0                | 7                      | 336            | 221                | 17                   | 1                   | 575                      | 125                         | 450                      |
| 2020-2021 | 6            | 0                | 6                      | 165            | 162                | 7                    | 0                   | 334                      | 376                         | -42                      |
| 2021-2022 | 9            | 0                | 9                      | 378            | 229                | 16                   | 0                   | 623                      | 275                         | 348                      |
| Average   | 5            | 0                | 5                      | 244            | 147                | 11                   | 0                   | 402                      | 228                         | 174                      |