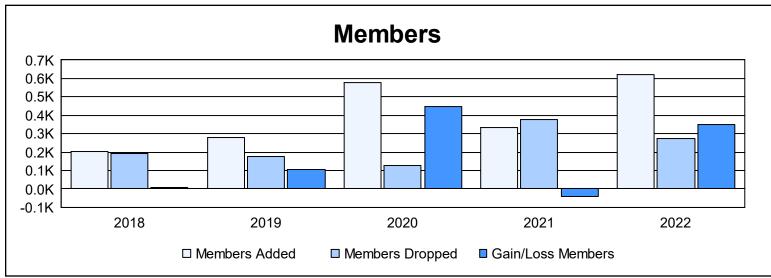

District 411 B

As of June 2022 Cumulative

| Year      | New<br>Clubs | Dropped<br>Clubs | Gain/<br>Loss<br>Clubs | New<br>Members | Charter<br>Members | Reinstate<br>Members | Transfer<br>Members | Total<br>Member<br>Added | Total<br>Members<br>Dropped | Gain/<br>Loss<br>Members |
|-----------|--------------|------------------|------------------------|----------------|--------------------|----------------------|---------------------|--------------------------|-----------------------------|--------------------------|
| 2017-2018 | 1            | 0                | 1                      | 162            | 25                 | 13                   | 1                   | 201                      | 191                         | 10                       |
| 2018-2019 | 4            | 2                | 2                      | 180            | 96                 | 3                    | 0                   | 279                      | 175                         | 104                      |
| 2019-2020 | 7            | 0                | 7                      | 336            | 221                | 17                   | 1                   | 575                      | 125                         | 450                      |
| 2020-2021 | 6            | 0                | 6                      | 165            | 162                | 7                    | 0                   | 334                      | 376                         | -42                      |
| 2021-2022 | 9            | 0                | 9                      | 378            | 229                | 16                   | 0                   | 623                      | 275                         | 348                      |
| Average   | 5            | 0                | 5                      | 244            | 147                | 11                   | 0                   | 402                      | 228                         | 174                      |